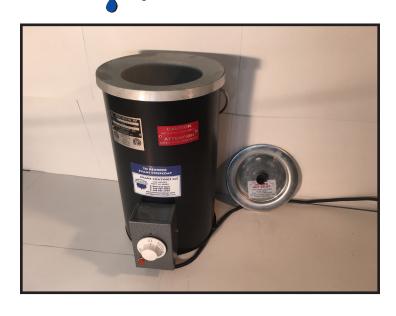

## WP12A

## Round Dip Coating Pots

Cast aluminum round dip pots are thermostatically controlled and assure even heat distribution.

|         |         |             |       | Inside |       | Overall |       |     |       |       |       |
|---------|---------|-------------|-------|--------|-------|---------|-------|-----|-------|-------|-------|
| Model # | Ship Wt | App Liq Cap | Watts | Width  | Depth | Width   | Depth | 115 | 220-1 | 220-3 | 440-3 |
| WP12A   | 30 lbs  | 1.5 Gallon  | 1000  | 6"     | 12"   | 10"     | 14"   | х   | х     | n/a   | n/a   |