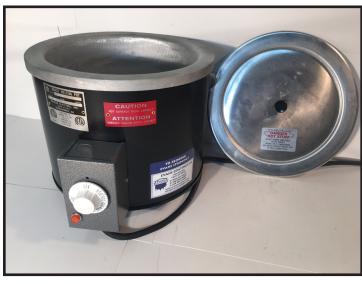

## WP16A

## Round Dip Coating Pots

Cast aluminum round dip pots are thermostatically controlled and assure even heat distribution.

|         |         |             |       | Inside |       | Overall |       |     |       |       |       |
|---------|---------|-------------|-------|--------|-------|---------|-------|-----|-------|-------|-------|
| Model # | Ship Wt | App Liq Cap | Watts | Width  | Depth | Width   | Depth | 115 | 220-1 | 220-3 | 440-3 |
| WP16A   | 30 lbs  | 2 Gallon    | 2000  | 10.5"  | 6"    | 13"     | 9.5"  | х   | х     | n/a   | n/a   |

Temperature control is the most important factor in the use of Evans Stripcoat. We recommend heated thermostatically controlled melting equipment. Special sizes available upon request.

\*Safety thermostats to prevent over-temperature available on this model.