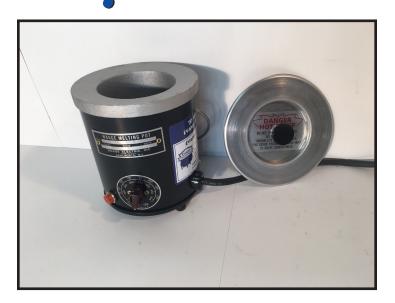

## WP1A

## Round Dip Coating Pots

Cast aluminum round dip pots are thermostatically controlled and assure even heat distribution.

|         |         |             |       | Inside |       | Overall |       |     |       |       |       |
|---------|---------|-------------|-------|--------|-------|---------|-------|-----|-------|-------|-------|
| Model # | Ship Wt | App Liq Cap | Watts | Width  | Depth | Width   | Depth | 115 | 220-1 | 220-3 | 440-3 |
| WP1A    | 5 lbs   | 1 Pint      | 400   | 3.5"   | 3"    | 5.5"    | 6.5"  | х   | х     | n/a   | n/a   |

Temperature control is the most important factor in the use of Evans Stripcoat. We recommend heated thermostatically controlled melting equipment. Special sizes available upon request.

Evans Coatings, LLC 1330 Souter Drive Troy, MI 48083