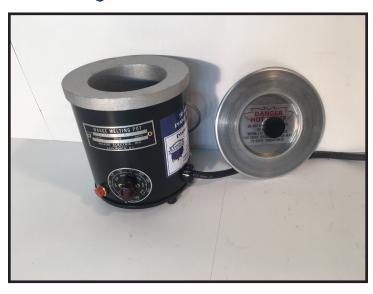

## WP2A

## Round Dip Coating Pots

Cast aluminum round dip pots are thermostatically controlled and assure even heat distribution.

|         |         |             |       | Inside |       | Overall |       |     |       |       |       |
|---------|---------|-------------|-------|--------|-------|---------|-------|-----|-------|-------|-------|
| Model # | Ship Wt | App Liq Cap | Watts | Width  | Depth | Width   | Depth | 115 | 220-1 | 220-3 | 440-3 |
| WP2A    | 8 lbs   | 1 Quart     | 600   | 5"     | 3.5"  | 7"      | 6.5"  | х   | х     | n/a   | n/a   |