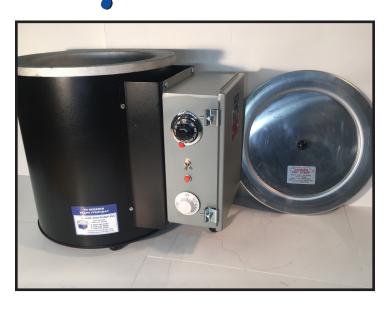

## WP40A

## Round Dip Coating Pots

Cast aluminum round dip pots are thermostatically controlled and assure even heat distribution.

|         |         |             |       | Inside |       | Overall |       |     |       |       |       |
|---------|---------|-------------|-------|--------|-------|---------|-------|-----|-------|-------|-------|
| Model # | Ship Wt | App Liq Cap | Watts | Width  | Depth | Width   | Depth | 115 | 220-1 | 220-3 | 440-3 |
| WP40A   | 107 lbs | 5 Gallon    | 4400  | 12"    | 12"   | 16"     | 18"   | n/a | х     | х     | х     |

Temperature control is the most important factor in the use of Evans Stripcoat. We recommend heated thermostatically controlled melting equipment. Special sizes available upon request.

\*Safety thermostats to prevent over-temperature standard on this model.