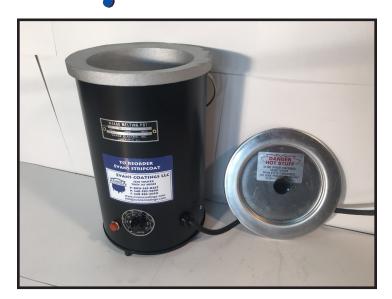

## Round Dip Coating Pots

Cast aluminum round dip pots are thermostatically controlled and assure even heat distribution.

|         |         |             |       | Inside |       | Overall |       |     |       |       |       |
|---------|---------|-------------|-------|--------|-------|---------|-------|-----|-------|-------|-------|
| Model # | Ship Wt | App Liq Cap | Watts | Width  | Depth | Width   | Depth | 115 | 220-1 | 220-3 | 440-3 |
| WP7A    | 13 lbs  | 3.5 Quart   | 1000  | 6"     | 8"    | 8"      | 11"   | х   | х     | n/a   | n/a   |

Temperature control is the most important factor in the use of Evans Stripcoat. We recommend heated thermostatically controlled melting equipment. Special sizes available upon request.

Evans Coatings, LLC 1330 Souter Drive Troy, MI 48083