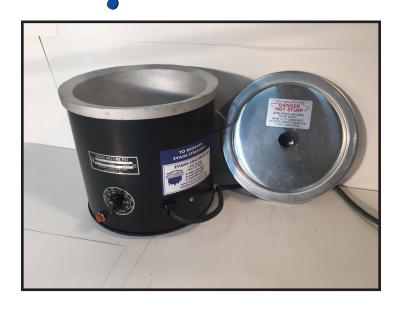

## WP8A

## Round Dip Coating Pots

Cast aluminum round dip pots are thermostatically controlled and assure even heat distribution.

|         |         |             |       | Inside |       | Overall |       |     |       |       |       |
|---------|---------|-------------|-------|--------|-------|---------|-------|-----|-------|-------|-------|
| Model # | Ship Wt | App Liq Cap | Watts | Width  | Depth | Width   | Depth | 115 | 220-1 | 220-3 | 440-3 |
| WP8A    | 20 lbs  | 1 Gallon    | 900   | 8"     | 5.5"  | 9"      | 10"   | х   | х     | n/a   | n/a   |